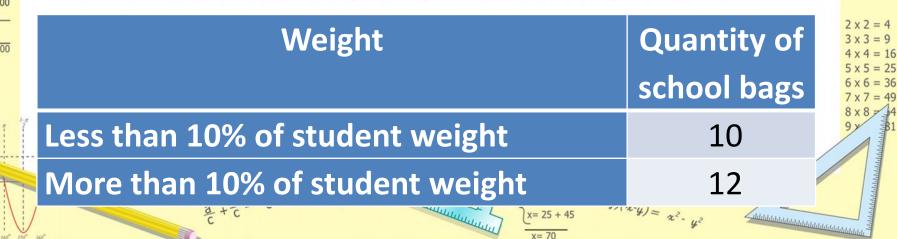

Table 1. The results of calculations on percentage of students according to the healthy standard

# **Practical section**

Mathematical calculations showed that 12 students have heavier school bags than it's supposed in health standards. And it is very unhealthy.

We've analyzed the medical files of my classmates and defined that 6 students have got difficulties with their spine.