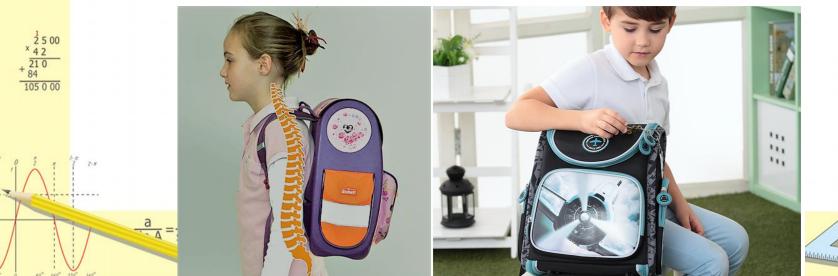

According to the survey 39% of my classmates think that their school bag is very heavy.

#### **Theoretical section**

But only 6% of students worry about the weight of their school bag. And only 40% of students know the weight norms of a school bag.

CO