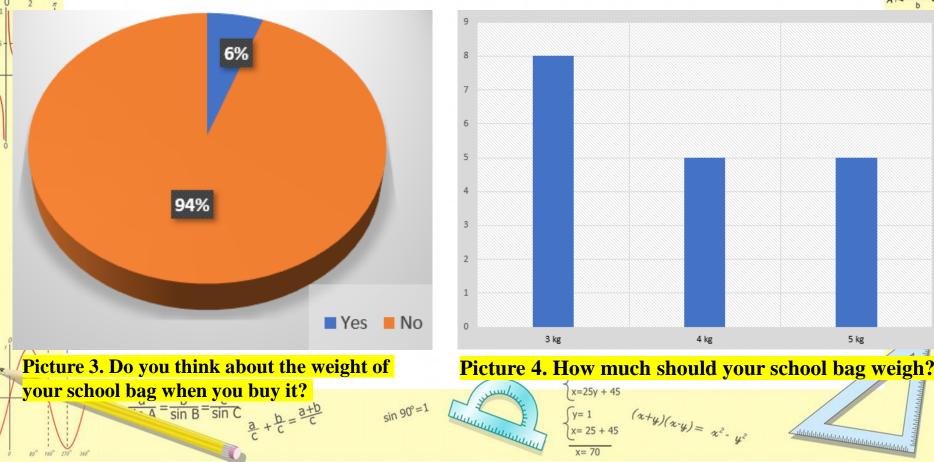

#### **Theoretical section**

But only 6% of students worry about the weight of their school bag. And only 40% of students know the weight norms of a school bag.

CO