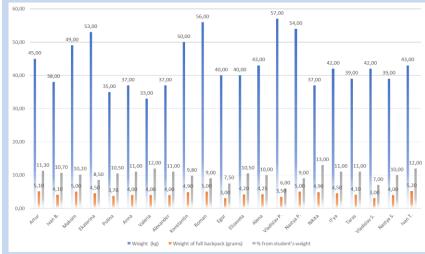

 Parents can read the instructions 'How to reduce weight of your school bag', if they want to help their children to be healthy.

| Name             | Weight | Weight of empty | Weight of full | Weight limits of | % from    |
|------------------|--------|-----------------|----------------|------------------|-----------|
|                  | (kg)   | backpack        | backpack       | school bag       | student's |
|                  |        | (grams)         | (grams)        | (kg)             | weight    |
| Artur            | 45     | 510             | 5 100          | 4.5              | 11.3      |
| Ivan B.          | 38     | 740             | 4100           | 3.8              | 10.7      |
| Maksim           | 49     | 750             | 5 000          | 4.9              | 10.2      |
| Ekaterina        | 53     | 800             | 4500           | 5.3              | 8.5       |
| Polina           | 35     | 550             | 3700           | 3.5              | 10.5      |
| Anna             | 37     | 798             | 4000           | 3.7              | 11        |
| Valeria          | 33     | 845             | 4000           | 3.3              | 12        |
| Alexander        | 37     | 520             | 4 000          | 3.7              | 11        |
| Konstantin       | 50     | 670             | 4900           | 5.0              | 9.8       |
| Roman            | 56     | 900             | 5000           | 5.6              | 9         |
| Egor             | 40     | 490             | 3 000          | 4.0              | 7.5       |
| Elizaveta        | 40     | 455             | 4200           | 4.0              | 10.5      |
| Alena            | 43     | 600             | 4250           | 4.3              | 10        |
| Vladislav P.     | 57     | 965             | 3 500          | 5.7              | 6         |
| <u>Nastva</u> P. | 54     | 1000            | 5000           | 5.4              | 9         |
| Nikita           | 37     | 900             | 4900           | 3.7              | 13        |
| <u>ll'ya</u>     | 42     | 620             | 4500           | 4.2              | 11        |
| Taras            | 39     | 970             | 4100           | 3.9              | 11        |
| Vladislav S.     | 42     | 230             | 3 000          | 4.2              | 7         |
| Nastya S.        | 39     | 600             | 4 000          | 3.9              | 10        |
| Ivan T.          | 43     | 950             | 5200           | 4.3              | 12        |
| Sofía            | 45     | 550             | 4300           | 4.5              | 10        |

#### Table 2. Summery table of results in class 6A

Picture 5. Summery results in class 6A