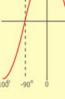

#### **Theoretical section**

I've read the health standards and found out that every age group has its own weight norms.

- 1-2 grade 1,5 kg 5-6 grade – 3 kg
- 9-11 grade- 4 kg

 $\frac{a}{\sin A} = \frac{b}{\sin B}$ 

3-4 grade -2,5 kg 7-8 grade- 3,5 kg

The recommended weight of a school bag with all accessories should not exceed 10% of body weight, and is calculated with the formula: divide your weight by 10.